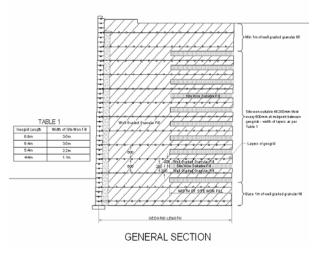

The retaining walls were designed to be constructed using reinforced soil techniques with the face formed from dry laid modular concrete blocks stacked to provide a nominal face inclination of 1:128.

PSA Design provided design and supervision services for stability and settlement analysis as well as full geotechnical design services.