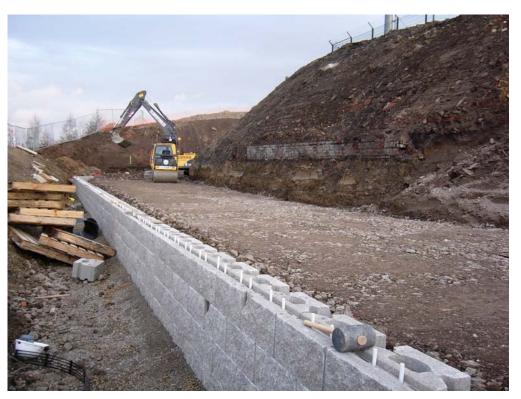

PSA Design were commissioned by Tesco to design an 8m high retaining structure for a new store development in Bradford. Two reinforced soil walls were proposed on the site to support a Service Yard and to support the car park along its Northern and Eastern boundaries.

The retaining walls were designed to be constructed using reinforced soil techniques with the face formed from dry laid modular concrete blocks stacked to provide a nominal face inclination of 1:128.

PSA Design provided design and supervision services for stability and settlement analysis as well as full geotechnical design services.