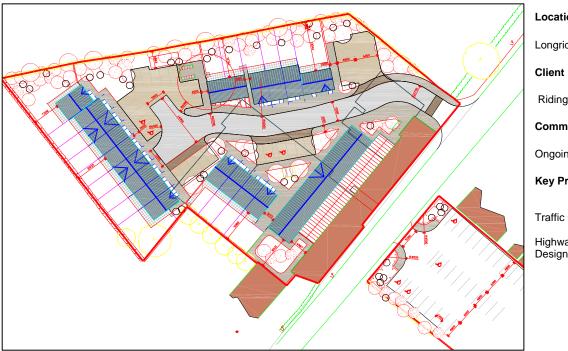

## **Project Description Sheet**

Location

Longridge, Preston

Riding Builders Ltd

Commenced

Ongoing

**Key Project Elements** 

Traffic Calming

Highway & Drainage Design

PSA Design were commissioned by A Riding Builders Ltd to assist in the design for a proposed development at the Old Poplar Foundry Site in Longridge.

The initial problem was getting the scheme through planning permission due to a number of issues with the proposed access. PSA design worked closely with Lancashire County Council to design a traffic calming scheme along the main road encouraging drivers to slow down on approach to the development. Additional signage and provision of a safe pedestrian access satisfied LCC's requirements and the site was subsequently granted planning permission.

Highway and drainage works are currently being worked upon with the view to progressing them through to adoption.

Artist Impression of additional signage