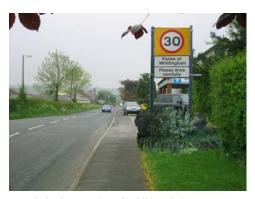

Highway & Drainage Design

PSA Design were commissioned by A Riding Builders Ltd to assist in the design for a proposed development at the Old Poplar Foundry Site in Longridge.

The initial problem was getting the scheme through planning permission due to a number of issues with the proposed access. PSA design worked closely with Lancashire County Council to design a traffic calming scheme along the main road encouraging drivers to slow down on approach to the development. Additional signage and provision of a safe pedestrian access satisfied LCC's requirements and the site was subsequently granted planning permission.

Highway and drainage works are currently being worked upon with the view to progressing them through to adoption.

Artist Impression of additional signage