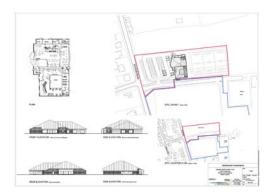

All aspects of this design were undertaken by PSA including amending the planning approval for a higher quality building, redesigning the internal layout and improving the elevations, full structural design of the foundations, slab and steel frame, design of the drainage and revised access from the highway, full building regulations approval and site supervision.