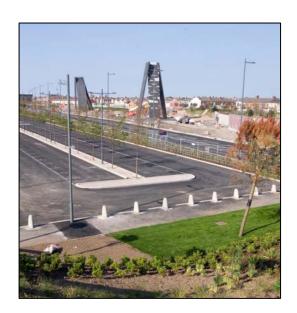

# **Key Project Elements**

Car Park Design Physical Drainage SUDS Swept Path Analysis Landscaping /Accessibility

PSA Design were commissioned to assist with the infrastructure design on the Central Gateway scheme on behalf on Blackpool Council. This required design of all car parks, roads & field drainage.

A complicated drainage network was designed utilising the existing system if feasible. Soakaways and field drains were installed wherever possible to promote sustainable discharge.

Level design was undertaken including access ramps around the perimeter of the site. There were tight thresholds to work to given the presence of underground storage tanks adopted by United Utilities.