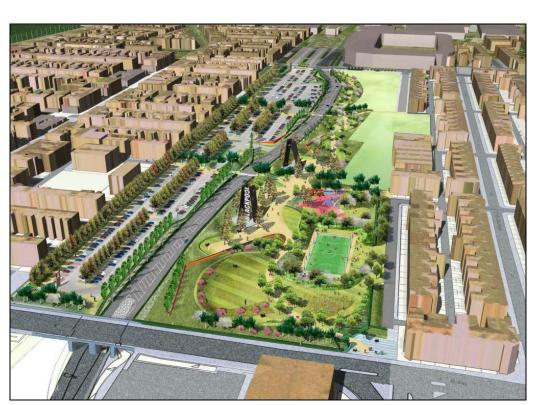

# **Key Project Elements**

Car Park Design Physical Drainage SUDS Swept Path Analysis Landscaping /Accessibility

PSA Design were commissioned to assist with the infrastructure design on the Central Gateway scheme on behalf on Blackpool Council. This required design of all car parks, roads & field drainage.

A complicated drainage network was designed utilising the existing system if feasible. Soakaways and field drains were installed wherever possible to promote sustainable discharge.

Level design was undertaken including access ramps around the perimeter of the site. There were tight thresholds to work to given the presence of underground storage tanks adopted by United Utilities.