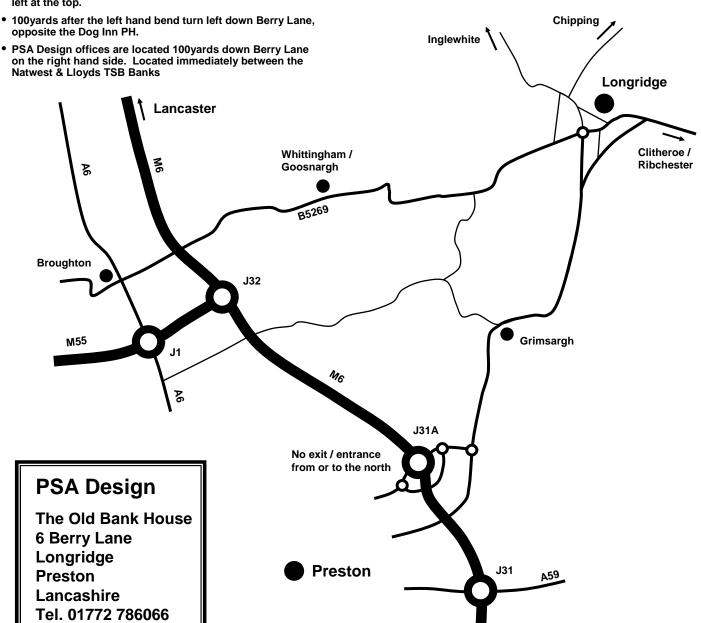

## Directions to PSA Design from M6 J32

- Exit M6 at Junction 32 towards Preston/Blackpool, follow signs for A6 Preston/Garstang
- At roundabout turn right, take 3rd exit onto A6 towards Garstang
- Continue 0.7miles and at Broughton traffic lights turn right onto B5269 Whittingham Lane, towards Longridge.
- · Continue 5.4miles, through Whittingham / Goosnargh until you arrive at the "Shell Garage" roundabout in Longridge.
- Continue straight ahead at roundabout onto Kester Lane.
- Continue to climb up Kester Lane, bearing left at the top of the hill.
- 100yards after the left hand bend turn left down Berry Lane, opposite the Dog Inn PH
- PSA Design offices are located 100yards down Berry Lane on the right hand side. Located immediately between the Natwest & Lloyds TSB Banks

## Directions to PSA Design from M6 J31A

- Exit M6 at Junction 31A and negotiate 3 roundabouts, following signs for Longridge
- Continue 4.7miles from J31A, through Grimsargh until you arrive at the "Old Oak" mini roundabout in Longridge.
- Bear left onto Preston Road and continue 0.5miles until you arrive at the "Shell Garage" roundabout.
- Turn right (3<sup>rd</sup> exit) onto Kester Lane, continue up the hill and bear left at the top.