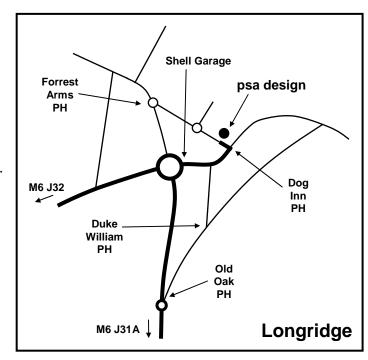

## Directions to PSA Design from M6 J32

- Exit M6 at Junction 32 towards Preston/Blackpool, follow signs for A6 Preston/Garstang
- At roundabout turn right, take 3rd exit onto A6 towards Garstang
- Continue 0.7miles and at Broughton traffic lights turn right onto B5269 Whittingham Lane, towards Longridge.
- · Continue 5.4miles, through Whittingham / Goosnargh until you arrive at the "Shell Garage" roundabout in Longridge.
- Continue straight ahead at roundabout onto Kester Lane.
- Continue to climb up Kester Lane, bearing left at the top of the hill.
- 100yards after the left hand bend turn left down Berry Lane, opposite the Dog Inn PH
- PSA Design offices are located 100yards down Berry Lane on the right hand side. Located immediately between the Natwest & Lloyds TSB Banks

## Directions to PSA Design from M6 J31A

- Exit M6 at Junction 31A and negotiate 3 roundabouts, following signs for Longridge
- Continue 4.7miles from J31A, through Grimsargh until you arrive at the "Old Oak" mini roundabout in Longridge.
- Bear left onto Preston Road and continue 0.5miles until you arrive at the "Shell Garage" roundabout.
- Turn right (3<sup>rd</sup> exit) onto Kester Lane, continue up the hill and bear left at the top.