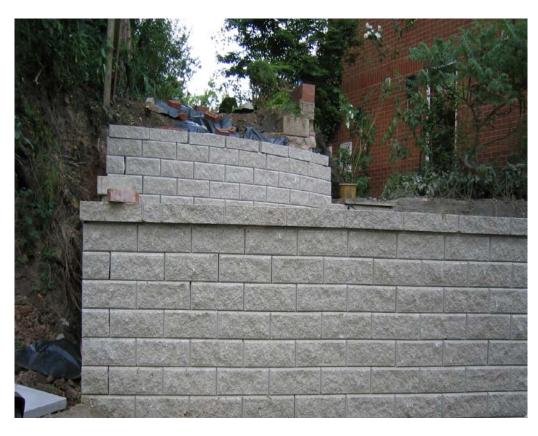

## **Key Project Elements**

Retaining wall design and supervision on site

PSA Design were commissioned to design a reinforced soil retaining wall up to 2 metres high to the rear of a residential property in Walton-le-dale, Preston. This was to replace a failed structure.

As access was severely restricted, Utilised Tensar TWI blocks combined with a Uniaxial Geogrid were used

The cost of the construction of the retaining wall was approximately £30K.