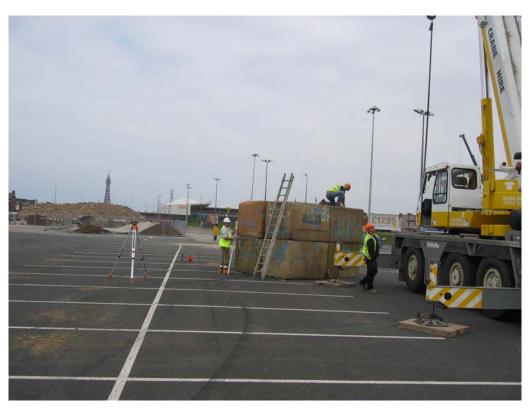

An extensive investigation was carried out which included conventional boreholes, cone penetration testing, trial pits, plate load tests, large scale load tests, gas and groundwater monitoring and contaminant testing.